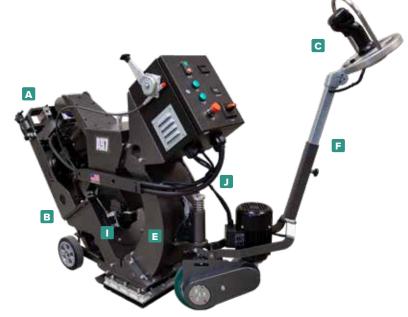

#### **SAFETY**

- A. Hose & cord management system
- **B.** Front & rear lights illuminate blasting path and work area

## **COMFORT**

- Unique joystick control allows responsive and intuitive handling
- D. Machine angle allows for easy edging
- **E.** Built from durable Manganese steel that becomes stronger and more durable over time
- **F.** Adjustable handle height and joystick platform allow for infinite operating positions

#### **PERFORMANCE**

- G. Improved design moves intuitively with you when you turn
- H. Reverse operation of this machine allows more control over positioning, direction, and line overlapping
- Control bolt allows precision adjustment of control valve depending on desired CSP
- J. Design is pitched slightly to the left which allows for edging within 1/8" of the wall
- K. Integrated brake mechanism locks drive wheel for safety when machine is off