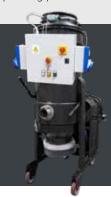

# PAIRED WITH THE A97

For maximum efficiency when shotblasting the A97 pairs with the DL4000P dust collector. Full specifications on page 71