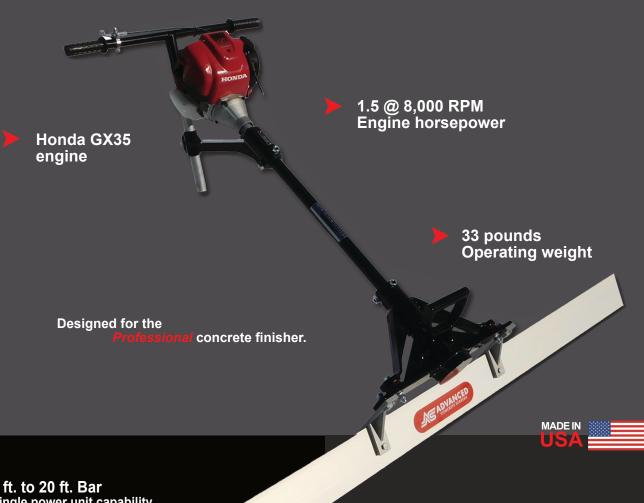

## **MODEL 9700 HD**

4 ft. to 20 ft. Bar Single power unit capability

- **Wet Screeding**
- Form to Form Screeding
- Handles very low slump concrete

- Adjustable "T BAR" handle provides maximum control
- Effectively drives up to a 20 foot equilateral screed bar
- Screeds 2 in. 9 in. slumps
- Does not ride up over thick concrete
- Compacts up to 18 in. thickness as it screeds
- Honda GX35 four stroke engine
- Heavy duty clutch, bearings and drive shaft
- Suspension design reduces vibration to the operator while achieving maximum effect to the concrete surface
- Sealed bearings, eccentric weight and drive shaft
- Heavy duty stainless steel structural shaft housing
- Premium powder coating
- Easy screed bar disconnect for changes and transport
- Bicycle style handle available