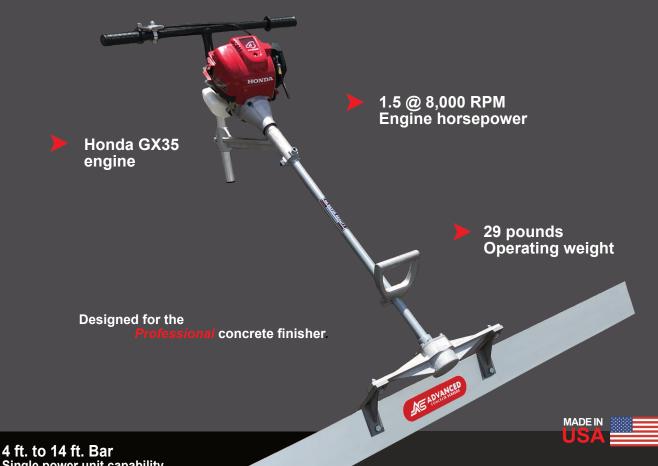

## SILVER BEAUTY

**MODEL 9900** 

Single power unit capability

- Wet Screeding
- Form to Form Screeding
- Handles very low slump concrete

- Adjustable "T BAR" handle provides maximum control
- Effectively drives up to a 14 foot equilateral screed bar
- Screeds 2 in. 9 in. slumps
- Does not ride up over thick concrete
- Consolidates the concrete as it screeds
- Honda GX35 four stroke engine
- Heavy duty clutch, bearings and drive shaft
- Bearings, shaft and eccentric weight sealed in synthetic oil bath
- Easy screed bar disconnect for changes and transport
- Bicycle style handle available