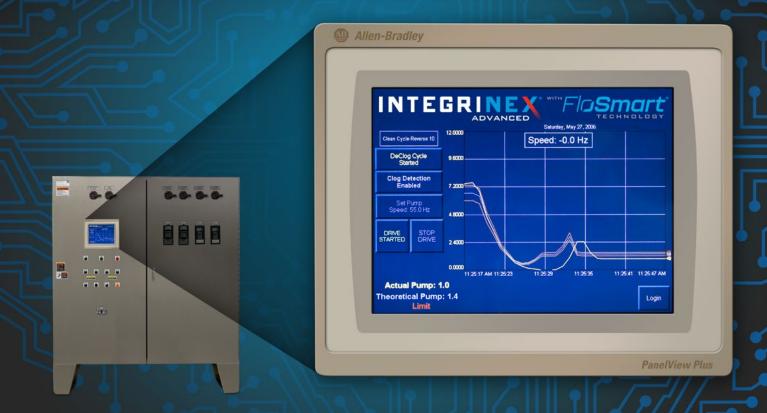

## Integrinex® Advanced Control Systems

Gorman-Rupp's Integrinex® Advanced lift station controls are custom engineered to meet your unique system requirements. Now, when equipped with new FloSmart® technology, the Integrinex Advanced control system can detect a pump obstruction and run a cleaning cycle until the debris clears.

ER DICATOR

A simple, effective solution for dealing with today's "new sewage," Integrinex Advanced controls with FloSmart technology featuring integrated architecture that recognizes when a pump is clogging. Upon detection,

the device initiates a cleaning operation without interfering with the operation of the pump station. When the cycle is complete, the pump is ready to return to normal operation. If normal operation is not achieved, the cleaning sequence repeats until the blockage is cleared.

Integrinex Advanced with FlowSmart technology is available in new ReliaSource® lift stations.

And, when combined with the Eradicator®

Solids Management System, FloSmart helps maximize uptime while reducing maintenance costs.