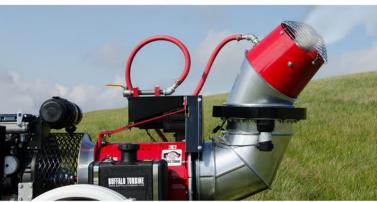

#### **GENERAL INFO**

- Hand held wireless transmitter (water resistant) with push button control (manual control option available)
- Gyratory atomizing nozzle system
- Hose input: 3/4" utility / garden hose
- Min/Max water pressure: 40 psi 120 psi
- Min/Max water volume: 1/3 gallon 20 gallons per minute
- Throw distance (neutral wind conditions):
- Vertical: up to 50 ft, Horizontal: up to 125 ft
- Input RPM: Up to 3600 rpm
- Outlet size: 12"
- Droplet size: 50 200 microns