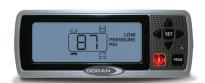

On the machine, multiple receiving module options are available for in cabin visibility of inflation pressure, critical high temperature and low pressure events.

Green Means Good™

Multi-function SmartLink<sup>™</sup> TPMS Tablet.