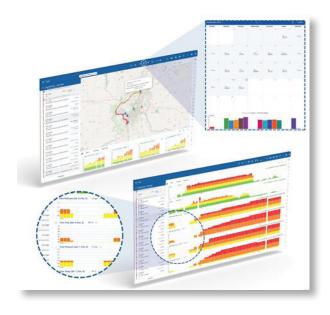

## **Doran Connect 360™ TPMS Reports & Alerts**

#### **TPMS Reports & Historical Data**