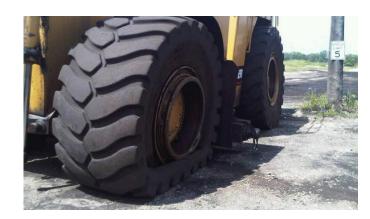

## The Importance of Monitoring OTR Tire Pressure & Temperature

Maintaining proper tire inflation pressure maximizes the performance of the tire and machine, leading to greater productivity and uptime.

Doran OTR tire pressure & temperature monitoring systems are designed to handle the extreme environmental conditions found in mines, quarries, steel mills, ports, and other applications around the world.