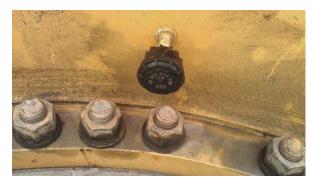

### **How It Works**

Valve stem mounted OTR tire pressure sensor

Doran 360™ OTR tire pressure monitoring systems continuously monitor pressure and temperature with external, valve stem mounted sensors. This data passes through the Doran Connect ECU monitor and gateway for remote visibility.