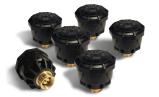

### **How It Works**

Valve stem mounted OTR tire pressure sensor

Doran 360™ OTR tire pressure monitoring systems continuously monitor pressure and temperature with external, valve stem mounted sensors. This data passes through the Doran Connect ECU monitor and gateway for remote visibility.