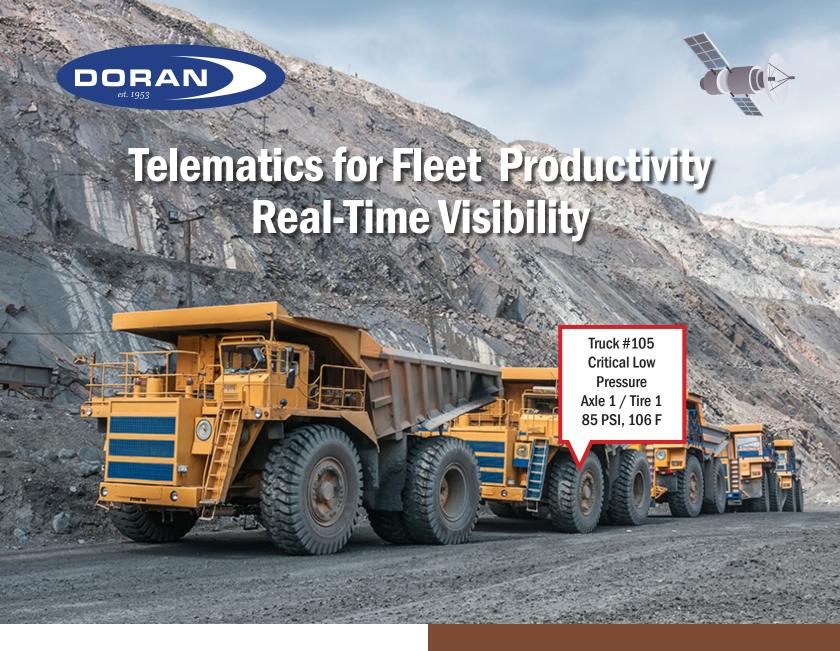

# CONNECT

From: Connect 360™ Tire Monitoring System

[mailto:connect360@doranmfg.com]

Sent: Monday, May 18, 2020 9:09 AM

To: Ross Ormsby <ormsby\_ross@doranmfg.com>

Subject: General Critical Tire Alerts - Mon May 18 9:08:14 AM EDT - Haul Truck #105 - Critical Low Pressure Alert

Vehicle: Haul Truck #105 - Doran TPMS tire sensor reports Critical Low Pressure on the following tires: Alias: Left Front Axle 1 Tire 1 (85 PSI 21°C)

The vehicle Haul Truck #105 reports:

**Critical Low Pressure** 

Monday May 18 9:08:14 AM EDT

Location (Valid GPS signal. Informing current position):

Traveling speed: 20 mph

Traveling heading: 0°

Coordinates: 39.28795,-84.42243