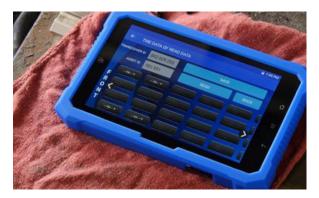

On the machine, multiple receiving module options are available for in cabin visibility of inflation pressure, critical high temperature and low pressure events.

Green Means Good™

Multi-function SmartLink<sup>™</sup> TPMS Tablet.

#### **Bluetooth Capability**