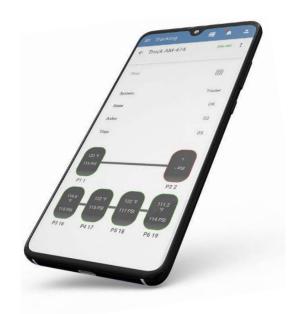

On the machine, multiple receiving module options are available for in cabin visibility of inflation pressure, critical high temperature and low pressure events.

Green Means Good™

Multi-function SmartLink<sup>™</sup> TPMS Tablet.

Real-Time Visibility