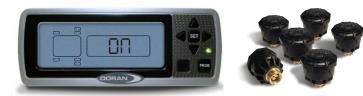

On the machine, multiple receiving module options are available for in cabin visibility of inflation pressure, critical high temperature and low pressure events.

Green Means Good™

Multi-function SmartLink<sup>™</sup> TPMS Tablet.