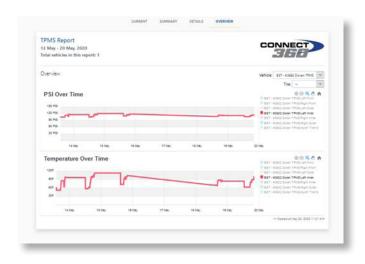

other applications around the world.

Doran Connect  $360^{\text{TM}}$  takes this data from the machine to fleet management any time, any where.



### **How It Works**



Valve stem mounted OTR tire pressure sensor

Doran 360™ OTR tire pressure monitoring systems continuously monitor pressure and temperature with external, valve stem mounted sensors. This data passes through the Doran Connect ECU monitor and gateway for remote visibility.

On the machine, multiple receiving module options are available for in cabin visibility of inflation pressure, critical high temperature and low pressure events.



Green Means Good™



Multi-function SmartLink<sup>™</sup> TPMS Tablet.



Real-Time Visibility

## **Doran Connect 360™ TPMS Reports & Alerts**

#### **TPMS Reports & Historical Data**





#### Sample TPMS Email Alert

# CONNECT

From: Connect 360™ Tire Monitoring System

[mailto:connect360@doranmfg.com]

Sent: Monday, May 18, 2020 9:09 AM

To: Ross Ormsby <ormsby\_ross@doranmfg.com>

Subject: General Critical Tire Alerts - Mon May 18 9:08:14 AM EDT - Haul Truck #105 - Critical Low Pressure Alert

Vehicle: Haul Truck #105 - Doran TPMS tire sensor reports Critical Low Pressure on the following tires: Alias: Left Front Axle 1 Tire 1 (85 PSI 21°C)

The vehicle Haul Truck #105 reports:

**Critical Low Pressure** 

Monday May 18 9:08:14 AM EDT

Location (Valid GPS signal. Informing current position):

Traveling speed: 20 mph

Traveling heading: 0°

Coordinates: 39.28795,-84.42243

#### **Bluetooth Capability**