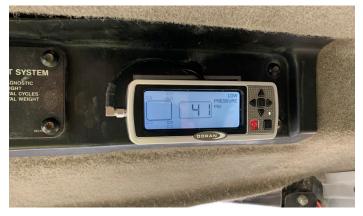

On the machine, multiple receiving module options are available for in cabin visibility of inflation pressure, critical high temperature and low pressure events.

Green Means Good™

Multi-function SmartLink<sup>™</sup> TPMS Tablet.