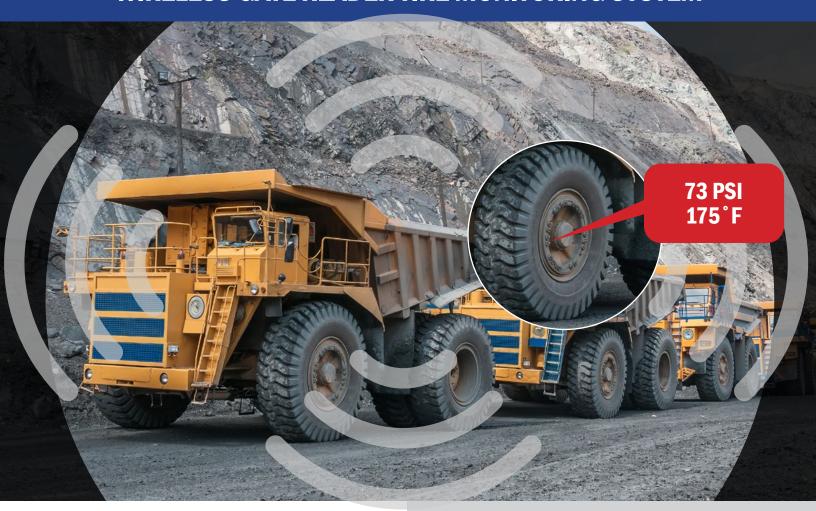

## **WIRELESS GATE READER TIRE MONITORING SYSTEM**

Remotely monitor tire pressure and temperature data for all of your assets

## Identify problem tires before they impact production and raise operational costs

The YardCheck 360™ Wireless Gate Reader TPMS creates a secure wireless data network around a site to transfer tire pressure and temperature data from equipment within the network to the cloud.

- Tire pressures and temperatures are communicated every 15 minutes.
- While equipment is out of the network coverage area, historical data and alarm flags are stored, and uploaded when the equipment re-enters the coverage area.
- Create scheduled and on-demand reports to better manage tire usage, inflation maintenance and up-time.