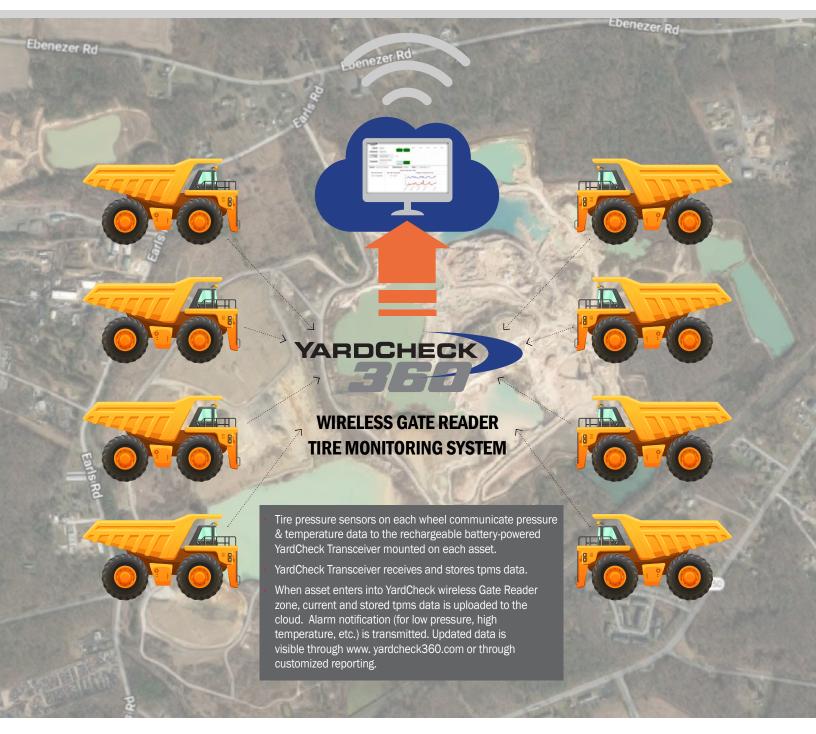

## Identify problem tires before they impact production and raise operational costs

The YardCheck 360™ Wireless Gate Reader TPMS creates a secure wireless data network around a site to transfer tire pressure and temperature data from equipment within the network to the cloud.

- Tire pressures and temperatures are communicated every 15 minutes.
- While equipment is out of the network coverage area, historical data and alarm flags are stored, and uploaded when the equipment re-enters the coverage area.
- Create scheduled and on-demand reports to better manage tire usage, inflation maintenance and up-time.