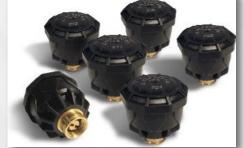

- 360HD TPMS: designed for trucks, married tractor/trailers, waste/refuse, ready-mix and other specialty applications
- 360SL SmartLink™ TPMS: designed for truck and trailer, "drop & hook" fleet applications
- YardCheck 360 Wireless Gate Reader TPMS: designed for trailer drop yards, domiciled fleets, line-haul fleet applications, waste/refuse and ready-mix fleets.
- 360MT TPMS: designed for multi-trailer/road-train applications with up to 160 tire positions.

#### OFF-THE-ROAD & INDUSTRIAL TIRE MONITORING SYSTEMS

Doran off-the road (OTR) tire monitoring systems are specifically designed to withstand the extreme operating conditions of mining and industrial equipment around the world. Doran systems are easy to install and maintain, with patent-pending features to provide accurate, real-time pressure and temperature data and alert notifications. This critical information improves equipment uptime and safety, and lowers operating costs by reducing tire failures.