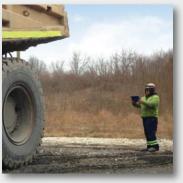

#### OFF-THE-ROAD & INDUSTRIAL TIRE MONITORING SYSTEMS

Doran off-the road (OTR) tire monitoring systems are specifically designed to withstand the extreme operating conditions of mining and industrial equipment around the world. Doran systems are easy to install and maintain, with patent-pending features to provide accurate, real-time pressure and temperature data and alert notifications. This critical information improves equipment uptime and safety, and lowers operating costs by reducing tire failures.

360 OTR TPMS: designed for mining, quarry, construction, steel mills, shipping ports, rail yards, mobile crane and other specialty applications

YardCheck 360 Wireless Gate Reader TPMS: designed for mining, large quarry, steel mills, shipping ports, rail yards and other specialty applications.