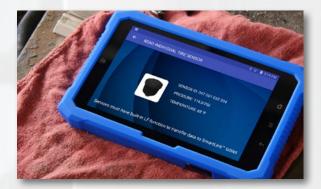

#### SMARTLINK™ TABLET with ONE-CLICK™

Fast, accurate and reliable hand-held tool to capture digital tire pressures, temperatures and tread-depths during fleet air checks. One-Click™ technology allows the user to retrieve the most current data from all wheels positions programmed to a TPMS transceiver and the ability to transfer data to a tire management software program.