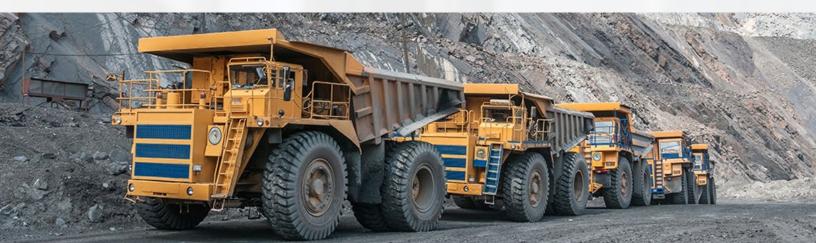

#### OFF-THE-ROAD & INDUSTRIAL TIRE MONITORING SYSTEMS

Doran off-the road (OTR) tire monitoring systems are specifically designed to withstand the extreme operating conditions of mining and industrial equipment around the world. Doran systems are easy to install and maintain, with patent-pending features to provide accurate, real-time pressure and temperature data and alert notifications. This critical information improves equipment uptime and safety, and lowers operating costs by reducing tire failures.

360 OTR TPMS: designed for mining, quarry, construction, steel mills, shipping ports, rail yards, mobile crane and other specialty applications

YardCheck 360 Wireless Gate Reader TPMS: designed for mining, large quarry, steel mills, shipping ports, rail yards and other specialty applications.