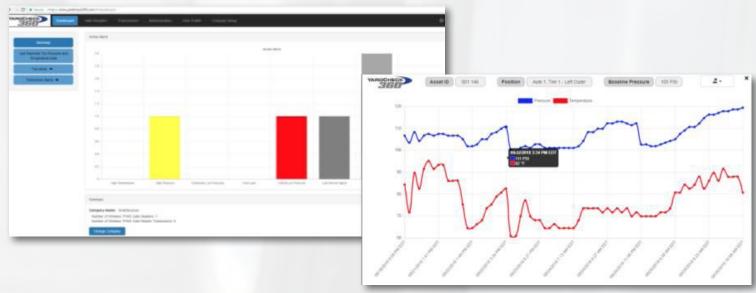

#### SMARTLINK™ TABLET with ONE-CLICK™

Fast, accurate and reliable hand-held tool to capture digital tire pressures, temperatures and tread-depths during fleet air checks. One-Click™ technology allows the user to retrieve the most current data from all wheels positions programmed to a TPMS transceiver and the ability to transfer data to a tire management software program.

#### DATA COMMUNICATION, INTEGRATIONS AND OEM CAPABILITIES

Doran first introduced tire pressure monitoring RS-232 serial data integration to the truck fleet market in 2009 and followed up with a first-to-market launch of a J1939 CANbus integration in 2011. Doran TPMS is currently integrated with leading telematics providers in trucking, specialty equipment and vehicle OEMs.