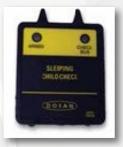

### SLEEPING CHILD CHECK® MONITORS

A safety monitor which is offered as both an OEM and after-market item which requires the bus driver to go to the back of the vehicle to disengage an alarm and help to prevent a child from being left on the bus. Monitors are available with various timing mechanisms to comply with state laws, including California.