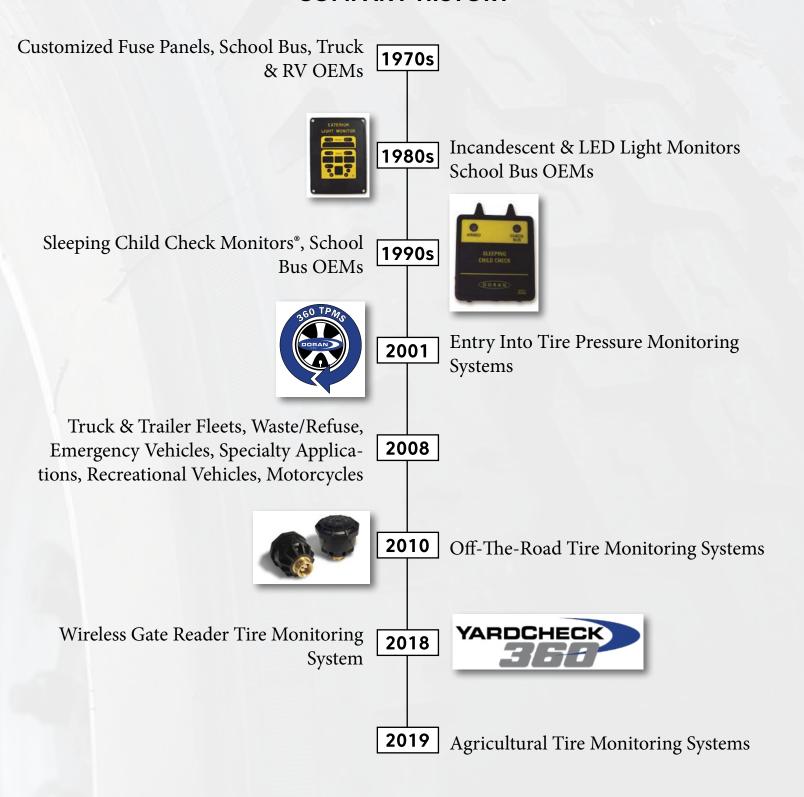

#### **COMPANY HISTORY**

#### **LIGHT MONITORS**

Doran has designed and assembled light monitors which allow the driver to see if all of the lights on a bus are functioning properly from the driver's seat for more than 30 years. We offer a range of options to monitor incandescent and/or LED lights on a school bus.

### SLEEPING CHILD CHECK® MONITORS

A safety monitor which is offered as both an OEM and after-market item which requires the bus driver to go to the back of the vehicle to disengage an alarm and help to prevent a child from being left on the bus. Monitors are available with various timing mechanisms to comply with state laws, including California.

#### OFF-THE-ROAD & INDUSTRIAL TIRE MONITORING SYSTEMS

Doran off-the road (OTR) tire monitoring systems are specifically designed to withstand the extreme operating conditions of mining and industrial equipment around the world. Doran systems are easy to install and maintain, with patent-pending features to provide accurate, real-time pressure and temperature data and alert notifications. This critical information improves equipment uptime and safety, and lowers operating costs by reducing tire failures.

360 OTR TPMS: designed for mining, quarry, construction, steel mills, shipping ports, rail yards, mobile crane and other specialty applications

YardCheck 360 Wireless Gate Reader TPMS: designed for mining, large quarry, steel mills, shipping ports, rail yards and other specialty applications.

#### AGRICULTURAL TIRE MONITORING SYSTEM

Doran agricultural tire monitoring systems accurately measure tire pressures at very low pressures to minimize soil compaction and optimize crop yield.

• 360AG TPMS: designed for tractors, combines, harvesters, implements and other Ag equipment.