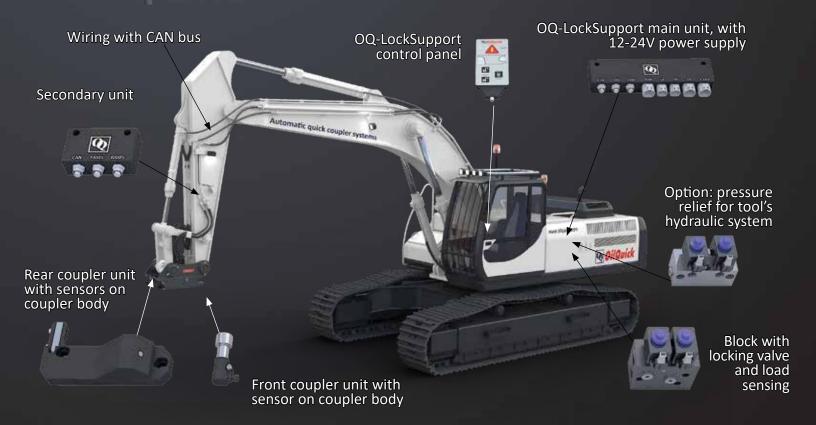

# OQ LOCK SUPPORT Q Oil Quick®

Electronic control and monitoring system with active scanning of the lock for safe use of work tool attachments on excavators.

- Electronic control and monitoring system with active scanning of the lock for safe use of work tool attachments.
- Dedicated, controlled coupling procedure.
  - -The operator is guided through all the steps on the control panel.
  - Clear and user friendly.
  - Audio and visual signals in hazardous situations.
- Sensor scans the adapter pins and position of the locking cylinder.
  - The locking function is activated automatically without another hydraulic function having to be used.
- All system events are logged, with the last 32 listed in chronological order.
- Self-diagnosis function warns in the event of a system error.