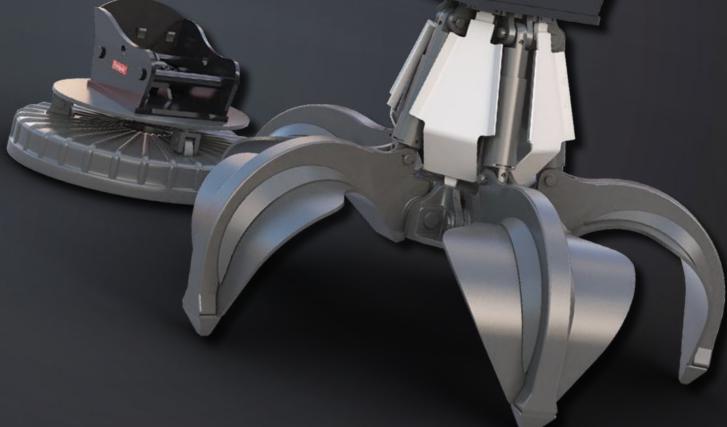

## Change from grapple to generator magnet in seconds

The OQC is an OilQuick suspended quick coupler, which is primarily designed for use on loading cranes and other handling equipment.

The system consists of an extremely rugged 360° rotator mounted on our fully hydraulic, tried-and-tested quick coupler. The OQC unit is suspended from the handling equipment's stick.