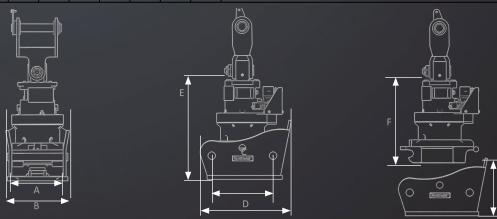

## **OQC** Basic data

| Model   | Rotator | Dimensions (in.) |    |    |    |    |    |    | Weight (lbs.) |         |         | Max. lift capacity |
|---------|---------|------------------|----|----|----|----|----|----|---------------|---------|---------|--------------------|
|         |         | Α                | В  | С  | D  | Ε  | F  | G  | Coupler       | Rotator | Adapter | (t)                |
| OQC65   | XR400   | 17               | 24 | 21 | 32 | 27 | 34 | 20 | 496           | 551     | 470     | 20                 |
| OQC70/5 | 5 XR600 | 22               | 30 | 24 | 37 | 30 | 27 | 25 | 816           | 705     | 758     | 30                 |