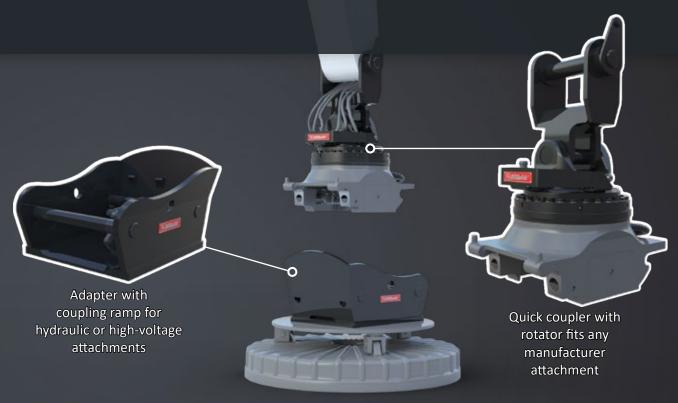

## Change from grapple to generator magnet in seconds

The OQC is an OilQuick suspended quick coupler, which is primarily designed for use on loading cranes and other handling equipment.

The system consists of an extremely rugged 360° rotator mounted on our fully hydraulic, tried-and-tested quick coupler. The OQC unit is suspended from the handling equipment's stick.