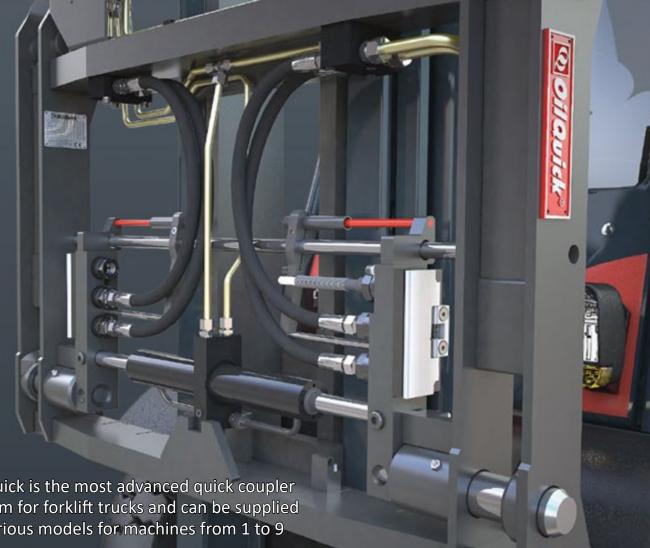

## OQT FORKLIFT

Change hydraulic attachments in 10 seconds

OilQuick is the most advanced quick coupler system for forklift trucks and can be supplied in various models for machines from 1 to 9 tons.

The operator can change between various work tools within a few seconds, such as pallet forks with hydraulic tine adjustment, bale clamps, and rotating bale clamps.

## **Coupler function**

With OilQuick you can change hydraulic attachments directly from the driver's cab in just 10 seconds.