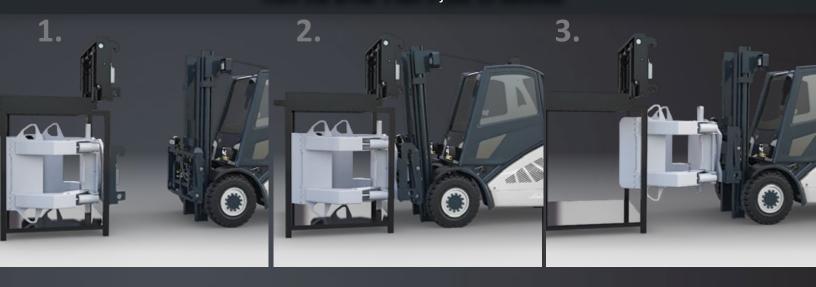

## **Coupler function**

With OilQuick you can change hydraulic attachments directly from the driver's cab in just 10 seconds.

## OQT FORKLIFT

Change hydraulic attachments in 10 seconds

OilQuick is the most advanced quick coupler system for forklift trucks and can be supplied in various models for machines from 1 to 9 tons.

The operator can change between various work tools within a few seconds, such as pallet forks with hydraulic tine adjustment, bale clamps, and rotating bale clamps.