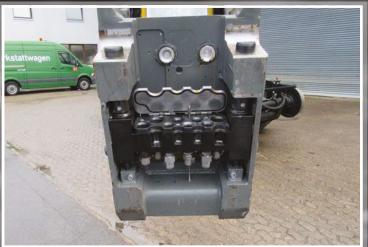

## Q Oil Quick RAIL

Oilquick Rail is the new automatic quick coupler system specially designed for excavators adapted for railway usage. The operator can easily switch between different types of advanced multi-operation attachments, directly from the cab, in a matter of seconds.