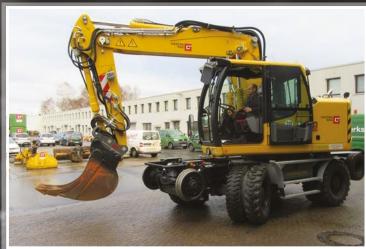

## Q Oil Quick RAIL

Oilquick Rail is the new automatic quick coupler system specially designed for excavators adapted for railway usage. The operator can easily switch between different types of advanced multi-operation attachments, directly from the cab, in a matter of seconds.