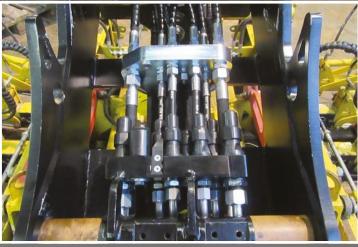

## Q Oil Quick RAIL

Oilquick Rail is the new automatic quick coupler system specially designed for excavators adapted for railway usage. The operator can easily switch between different types of advanced multi-operation attachments, directly from the cab, in a matter of seconds.

|         |       |            |        |            |                               |      |      |      |    |      | a tradition    |
|---------|-------|------------|--------|------------|-------------------------------|------|------|------|----|------|----------------|
| Model   | Width | Pin spread | Weight | Carrier    | Max. number of hose couplings |      |      |      |    |      | Electrical     |
|         |       |            |        |            | Max.                          | 3/8" | 1/2" | 3/4" | 1" | 1.5" | coupling       |
| OQ Rail | 17"   | 21"        | 375 lb | 15-24 US t | 8                             | -    | 5    | 3    | -  | -    | Yes + 2 x V 90 |