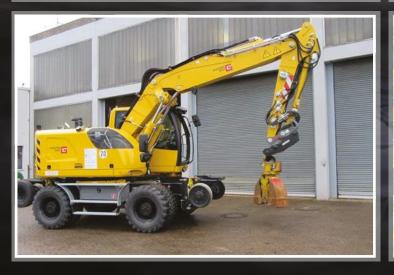

## Q Oil Quick RAIL

Oilquick Rail is the new automatic quick coupler system specially designed for excavators adapted for railway usage. The operator can easily switch between different types of advanced multi-operation attachments, directly from the cab, in a matter of seconds.