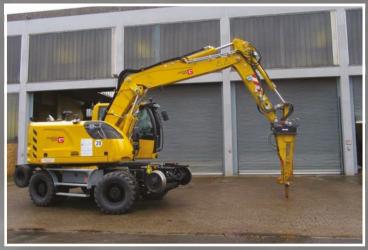

## Q Oil Quick RAIL

Oilquick Rail is the new automatic quick coupler system specially designed for excavators adapted for railway usage. The operator can easily switch between different types of advanced multi-operation attachments, directly from the cab, in a matter of seconds.