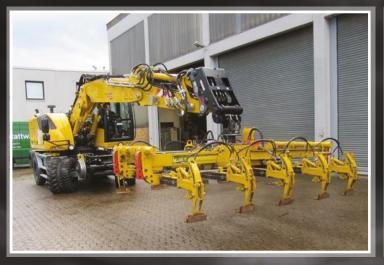

## Q Oil Quick RAIL

Oilquick Rail is the new automatic quick coupler system specially designed for excavators adapted for railway usage. The operator can easily switch between different types of advanced multi-operation attachments, directly from the cab, in a matter of seconds.