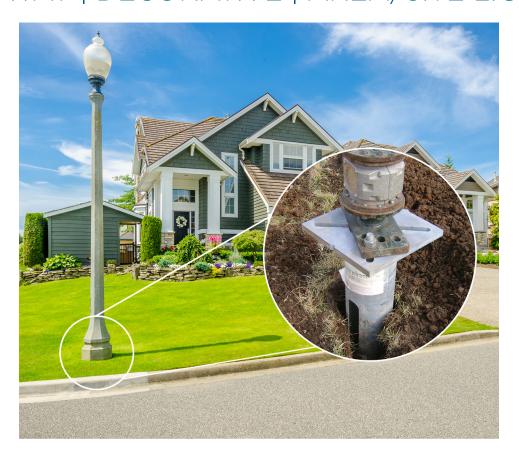

## CHANCE® INSTANT FOUNDATION SOLUTIONS ROADWAY | DECORATIVE | AREA/SITE LIGHTING

HANCE<sup>®</sup> Instant Foundations are a pre-engineered anchor method for decorative or architectural, roadway/DOT, or area/parking lighting. Specifically designed for above-grade and atgrade mounting, these extendable foundations anchors have high-strength shafts to resist bending moments.

> One-trip convenience cuts cost and saves time.

Pre-cut cableway in the pipe shaft provides quick wiring

Since no concrete is used, the standard can be loaded

Welded spiral plate (a true helix) acts as a screw during installation and a load-bearing member in place.