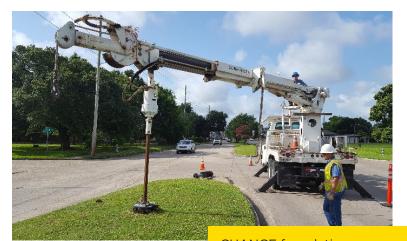

## **KEY BENEFITS:**

- Immediate loading no wait for concrete to cure
- Remove and reuse the foundation. Simply reverse the motor to back out.
- Designed and engineered in the USA Centralia, MO
- Quick and easy installation using standard hydraulic equipment
- Installs in most weather conditions, even below freezing
- No excavation or spoil removal
- Commonly installed in 10 minutes with a two-man crew

## **QUICK AND EASY** INSTALLATION

Variable bolt circle styles allow for fast bolt-up as the slotted design mates with most light standards.

**CHANCE** foundations are commonly installed in 10 minutes with a two-man crew.