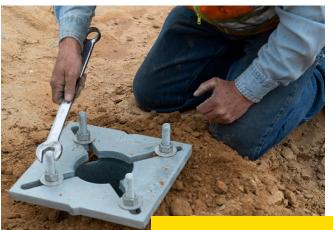

## **QUICK AND EASY** INSTALLATION

Variable bolt circle styles allow for fast bolt-up as the slotted design mates with most light standards.

**CHANCE** foundations are commonly installed in 10 minutes with a two-man crew.

> One-trip convenience cuts cost and saves time.

Pre-cut cableway in the pipe shaft provides quick wiring

Since no concrete is used, the standard can be loaded

Welded spiral plate (a true helix) acts as a screw during installation and a load-bearing member in place.