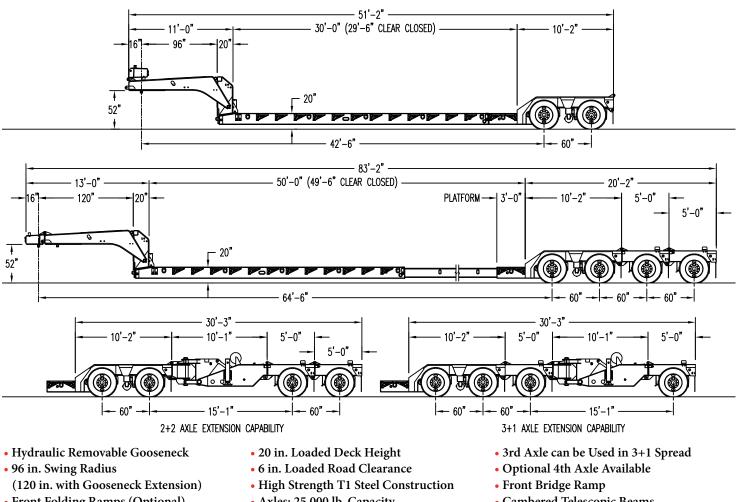

## **55SA TELE**

- Front Folding Ramps (Optional)
- 30 ft. 0 in. Deck Length Closed
- 50 ft. 0 in. Deck Length Extended
- Deck Extends Increments of
- 2 ft., 4 ft., 6 ft., 8 ft., 12 ft., 16 ft., 20 ft.
- 12 in. Swing/Removable Outriggers
- 8 ft. 6 in. Wide Deck and Rear Bridge

- Axles: 25,000 lb. Capacity
- **RIDEWELL** Suspension: Air Ride with Automatic and Talbert +3 in. / -3 in. Manual Control
- Tires: 275/70R22.5 (H)
- Wheels: Steel Disc Hub Piloted
- Connections Rear of Axle 3

- Cambered Telescopic Beams
- Spring Parking Brake on One Axle
- Valspar R-Cure 800 Red or Black Paint
- Capacity: 110,000 lb.in 2 Point Rigid Load Base 6 ft.-0 in. Shorter than Deck Length, When in Extended Condition