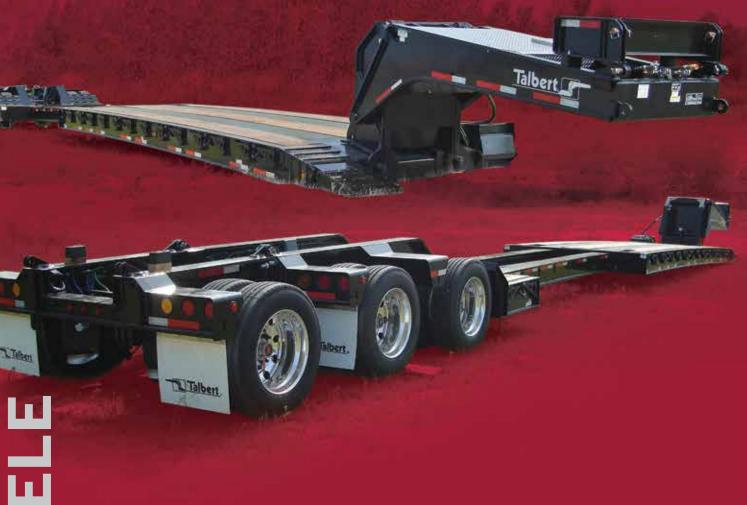

## SPREAD AXLE EXTENDABLE

**55SA TELE** 

Increased camber as deck opens due to extensive deck length, offering greater hauling capabilities.

3rd axle and 4th axle attachments can be used as 3 or 4-axle close couple, 3+1 or 2+2 spread axle.

## **55SA TELE**

- Front Folding Ramps (Optional)
- 30 ft. 0 in. Deck Length Closed
- 50 ft. 0 in. Deck Length Extended
- Deck Extends Increments of
- 2 ft., 4 ft., 6 ft., 8 ft., 12 ft., 16 ft., 20 ft.
- 12 in. Swing/Removable Outriggers
- 8 ft. 6 in. Wide Deck and Rear Bridge

- Axles: 25,000 lb. Capacity
- **RIDEWELL** Suspension: Air Ride with Automatic and Talbert +3 in. / -3 in. Manual Control
- Tires: 275/70R22.5 (H)
- Wheels: Steel Disc Hub Piloted
- Connections Rear of Axle 3

- Cambered Telescopic Beams
- Spring Parking Brake on One Axle
- Valspar R-Cure 800 Red or Black Paint
- Capacity: 110,000 lb.in 2 Point Rigid Load Base 6 ft.-0 in. Shorter than Deck Length, When in Extended Condition