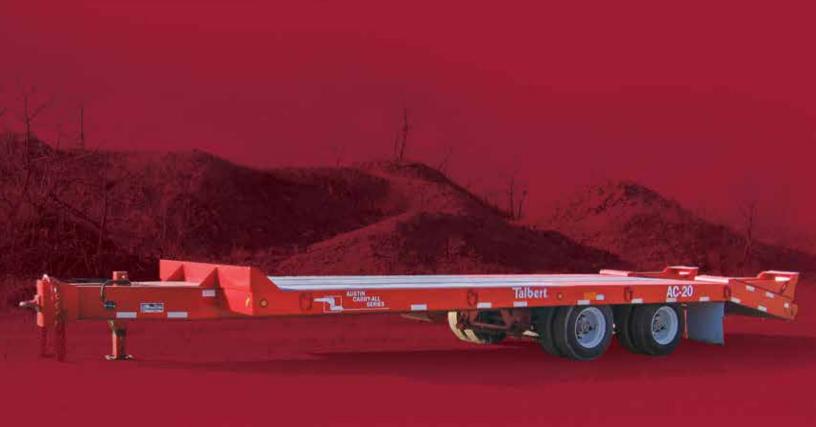

## AUSTIN CARRY-ALL TAG-A-LONG SERIES

AC-10 / AC-20

## **AC-20**

- 40,000 lb. Capacity
- Adjustable 3 in. Pintle Eye
- Safety Chains with Hooks
- 15,000 lb. Single Speed Drop Leg
- Lockable Tool Box
- 8 in. Headboard
- 24 ft. 0 in. Deck (19 ft. 0 in. Flat; 5 ft. 0 in. Beavertail)
- 32-1/4 in. Loaded Deck Height