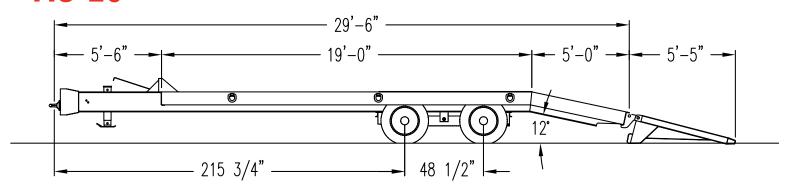

## **AC-10**

- 20,000 lb. Capacity
- Adjustable 3 in. Pintle Eye
- Safety Chains With Hooks
- 15,000 lb. Single-Speed Drop Leg
- Lockable Tool Box
- 8 in. Headboard
- 24 ft. 0 in. Deck (19 ft. 0 in. Flat; 5 ft. 0 in. Beavertail)
- 32-1/4 in. Loaded Deck Height

- 1/4 in. Floor Plate over Wheel Wells
- Self Cleaning Beavertail Outside of Main Beams
- 1-1/2 in. Apitong on Main Deck and between Mainbeams of Beavertail
- Tires: 235/85R16 (E)
- Wheels: Steel Disc Hub Piloted
- Electric Brakes (Breakaway Switch with Battery) (Air Brakes Optional)

- Self Cleaning Spring Assisted Rear Ramps
- Dexter Spring Suspension
- 3 Lash Rings on Each Side
- Estimated Weight: 6,200 lbs.
- Valspar R-Cure 800 Red or Black Paint

Various Options Available Upon Request. Specifications Subject To Change Without Notice.