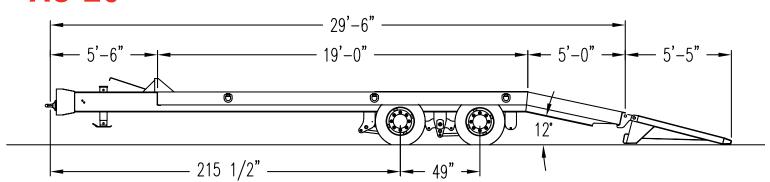

## **AC-20**

- 40,000 lb. Capacity
- Adjustable 3 in. Pintle Eye
- Safety Chains with Hooks
- 15,000 lb. Single Speed Drop Leg
- Lockable Tool Box
- 8 in. Headboard
- 24 ft. 0 in. Deck (19 ft. 0 in. Flat; 5 ft. 0 in. Beavertail)
- 32-1/4 in. Loaded Deck Height

- 1/4 in. Floor Plate over Wheel Wells
- Self Cleaning Beavertail Outside of Mainbeams
- 1-1/2 in. Apitong on Main Deck and Between Mainbeams of Beavertail
- Tires: 215/75R17.5 (H)
- Wheels: Steel Disc Hub Piloted
- Air Brakes with 2S1M ABS
- Self-Cleaning Spring-Assisted Rear Ramps

- Hutch Spring Suspension
- 3 Lash Rings on Each Side
- Estimated Weight: 8,500 lbs.
- Valspar R-Cure 800 Red or Black Paint

Various Options Available Upon Request. Specifications Subject To Change Without Notice.