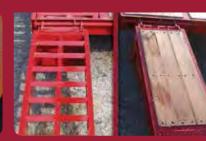

## AC-10 AC-20

Pierced I-beam cross members are built on a rock-solid foundation on Talbert Tags and Tilts.

Apitong flooring – proven performance and durability ensures a solid base for any load.

Self-cleaning or optional wood-filled ramps; choose the ramp that's right for your load!

- Self Cleaning Spring Assisted Rear Ramps
- Dexter Spring Suspension
- 3 Lash Rings on Each Side
- Estimated Weight: 6,200 lbs.
- Valspar R-Cure 800 Red or Black Paint

Various Options Available Upon Request. Specifications Subject To Change Without Notice.

- 1/4 in. Floor Plate over Wheel Wells
- Self Cleaning Beavertail Outside of Mainbeams
- 1-1/2 in. Apitong on Main Deck and Between Mainbeams of Beavertail
- Tires: 215/75R17.5 (H)
- Wheels: Steel Disc Hub Piloted
- Air Brakes with 2S1M ABS
- Self-Cleaning Spring-Assisted Rear Ramps