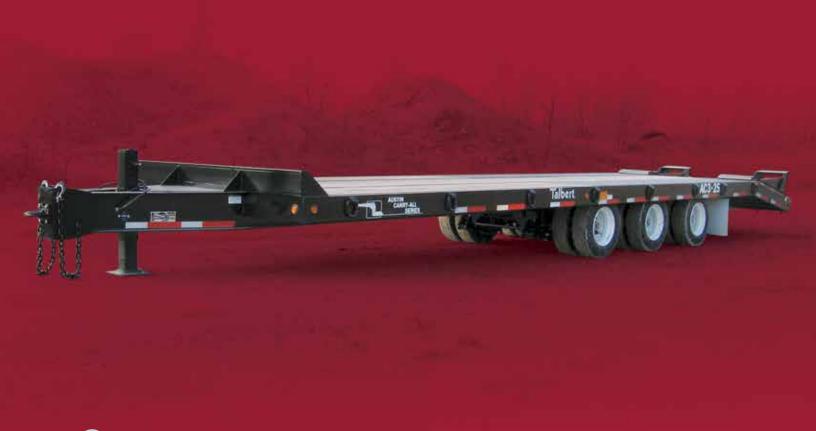

## AUSTIN CARRY-ALL TAG-A-LONG SERIES

AC3-25

## AC3-25

Pierced I-beam crossmember construction provides ultimate strength and support.

Apitong flooring – proven performance and durability ensures a solid base for any load.

Self-cleaning or optional wood-filled ramps; choose the ramp that's right for your load!

## AC3-25

- 50,000 lb. Capacity
- Adjustable 3 in. Pintle Eye
- Safety Chains With Hooks
- 25,000 lb. (2) Two-Speed Landing Leg
- Lockable Tool Box
- 8 in. Headboard
- 29 ft. 0 in. Deck (24 ft. 0 in. Flat; 5 ft. 0 in. Wheels: Steel Disc Hub Piloted Beavertail)
- 32-3/4 in. Loaded Deck Height
- 1/4 in. Floor Plate over Wheel Wells
- Self Cleaning Beavertail Outside of Main Beams
- 1-1/2 in. Apitong on Main Deck and Between Mainbeams of Beavertail
- Tires: 215/75R17.5 (H)