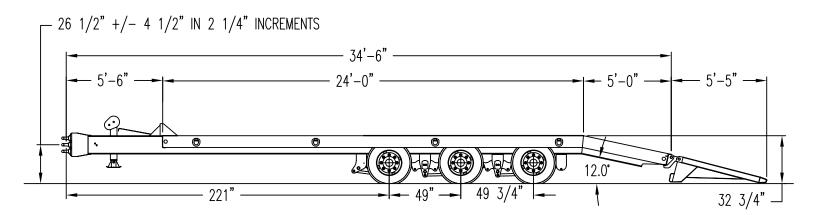

## AC3-25

- 50,000 lb. Capacity
- Adjustable 3 in. Pintle Eye
- Safety Chains With Hooks
- 25,000 lb. (2) Two-Speed Landing Leg
- Lockable Tool Box
- 8 in. Headboard
- 29 ft. 0 in. Deck (24 ft. 0 in. Flat; 5 ft. 0 in. Wheels: Steel Disc Hub Piloted Beavertail)
- 32-3/4 in. Loaded Deck Height
- 1/4 in. Floor Plate over Wheel Wells
- Self Cleaning Beavertail Outside of Main Beams
- 1-1/2 in. Apitong on Main Deck and Between Mainbeams of Beavertail
- Tires: 215/75R17.5 (H)

  - Air Brakes with 2S1M ABS

- Self-Cleaning Spring-Assisted Ramps
- Hutch Spring Suspension
- 4 Lash Rings Each Side
- Estimated Weight: 11,700 lbs.
- Valspar R-Cure 800 Red or Black Paint

Various Options Available Upon Request. Specifications Subject To Change Without Notice.