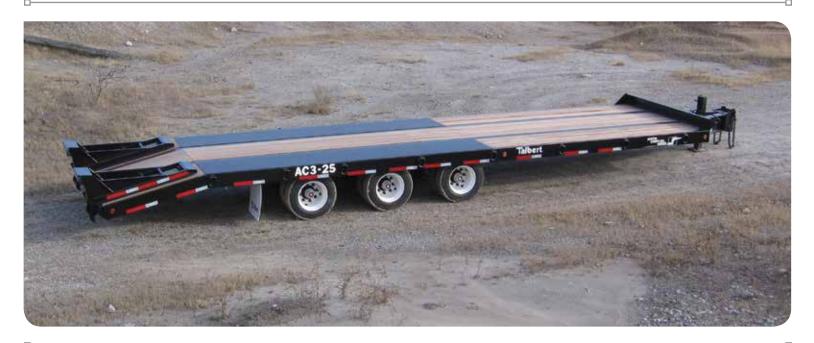

## AUSTIN CARRY-ALL TAG-A-LONG SERIES

AC3-25

## AC3-25

Pierced I-beam crossmember construction provides ultimate strength and support.

Apitong flooring – proven performance and durability ensures a solid base for any load.

Self-cleaning or optional wood-filled ramps; choose the ramp that's right for your load!

## AC3-25

- 50,000 lb. Capacity
- Adjustable 3 in. Pintle Eye
- Safety Chains With Hooks
- 25,000 lb. (2) Two-Speed Landing Leg
- Lockable Tool Box
- 8 in. Headboard
- 29 ft. 0 in. Deck (24 ft. 0 in. Flat; 5 ft. 0 in. Wheels: Steel Disc Hub Piloted Beavertail)
- 32-3/4 in. Loaded Deck Height
- 1/4 in. Floor Plate over Wheel Wells
- Self Cleaning Beavertail Outside of Main Beams
- 1-1/2 in. Apitong on Main Deck and Between Mainbeams of Beavertail
- Tires: 215/75R17.5 (H)