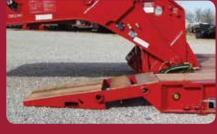

Optional steel gooseneck fenders with clearance lights protect the tractor and the load from road spray.