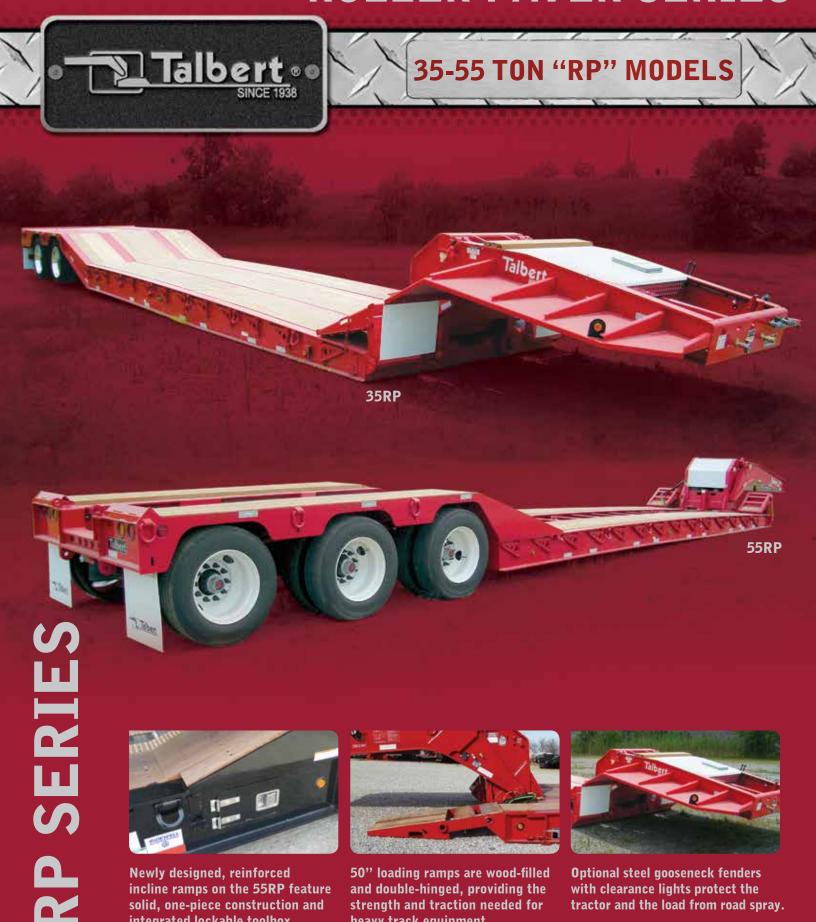

## **ROLLER PAVER SERIES**

Newly designed, reinforced incline ramps on the 55RP feature solid, one-piece construction and integrated lockable toolbox.

50" loading ramps are wood-filled and double-hinged, providing the strength and traction needed for heavy track equipment.