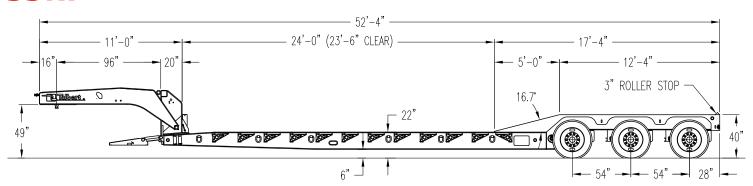

## **55RP**

- Low-Profile HRG Gooseneck Design
- 49 in. Loaded Fifth Wheel Height
- 96 in. Swing Radius
- Standard Support Cylinder
- 4 Beam Roller Paver Deck Design
- 52 ft. 4 in. Overall Length
- 24 ft. 0 in. (23 ft. 6 in. Clear) Flat Deck
- 22 in. Loaded Deck Height
- 8 ft. 6 in. Deck Width
- 6 in. Loaded Road Clearance

- 50 in. Wood Filled Front Loading Ramp
- Rear Bridge Ramp 5 ft. 0 in. Sloped to Deck
- 1-1/2 in. Apitong Flooring
- 12 in. Swinging/Removable Outriggers
- 1/4 in. Tread Plate over Tires
- Apitong Between Main Beams
- Suspension: Air Ride with Automatic and Talbert +3 in. / -3 in. Manual Control
- Ride Height Control: Talbert +3/-3 Valve
- Steel Disc (Hub Piloted) Wheels

- 3 in. High Roller Stop
- Lights and Wiring: Sealed Harness
- 6 Lash Rings Each Side of Deck
- Spring Brakes on 1 Axle
- 110,000 lbs. Distributed 100,000 lbs. in 16 ft.
- Estimated Weight: 22,400 lbs.
- Valspar R-Cure 800 Red or Black Paint