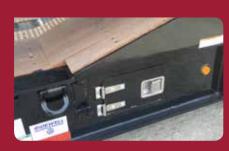

## **ROLLER PAVER SERIES**

Newly designed, reinforced incline ramps on the 55RP feature solid, one-piece construction and integrated lockable toolbox.

50" loading ramps are wood-filled and double-hinged, providing the strength and traction needed for heavy track equipment.