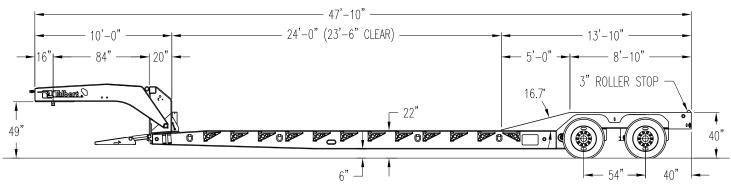

## **35RP**

- Low-Profile HRG Gooseneck Design
- 49 in. Loaded Fifth Wheel Height
- 84 in. Swing Radius
- Standard Support Cylinder
- 4 Beam Roller Paver Deck Design
- 47 ft. 10 in. Overall Length
- 24 ft. 0 in. (23 ft. 6 in. Clear) Flat Deck
- 22 in. Loaded Deck Height
- 8 ft. 6 in. Deck Width
- 6 in. Loaded Road Clearance

- 50 in. Wood Filled Front Loading Ramp
- Rear Bridge Ramp 5 ft. 0 in. Sloped to Deck
- 1-1/2 in. Apitong Flooring
- 12 in. Swinging/Removable Outriggers
- 1/4 in. Tread Plate Over Tires
- Apitong Between Main Beams
- RIDEWELL Suspension: Air Ride with Automatic and Talbert +3 in. / -3 in. Manual Control
- Ride Height Control: Talbert +3/-3 Valve

- Steel Disc (Hub Piloted) Wheels
- 1 ft. 0 in. Horizontal Beavertail
- 3 in. High Roller Stop
- Lights and Wiring: Sealed Harness
- 4 Lash Rings Each Side of Deck
- Spring Brakes on 1 Axle
- 70,000 lb. Capacity in 1/2 Deck Length
- Estimated Weight: 18,910 lbs.
- Valspar R-Cure 800 Red or Black Paint