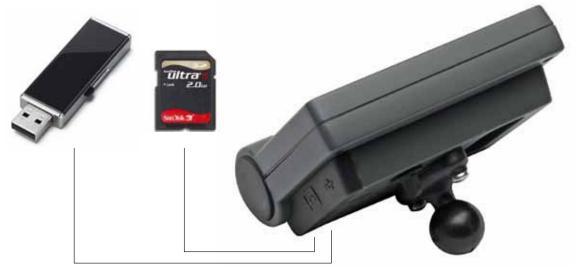

3030 N. 40th St. Lincoln, NE 68504 Call Toll Free: 877-489-5687 www.loupelectronics.com

Data Collection via USB or SD Memory