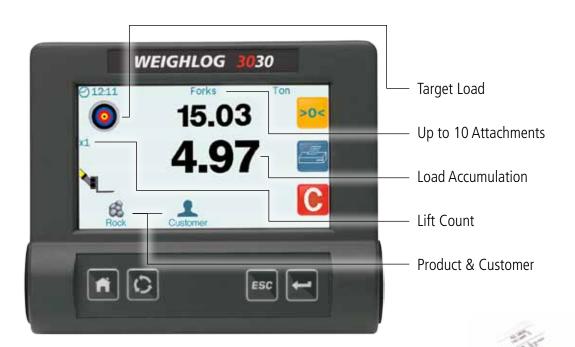

## **DISPLAY FEATURES**

- Easy to use 4.3" color touchscreen display
- Stores up to 30 Customers and 30 Products
- Load on the go, no stopping the machine or bucket
- Data collection via SD card and USB Memory Stick
- Dual Pressure Sensor
- Target loads

- Optional Printing capability with ICP 300 Printer
- Advanced weighing mode for even greater accuracy
- Large display showing bucket load, target load, customer name, material and time of day
- Automatic speed compensated dynamic weighing