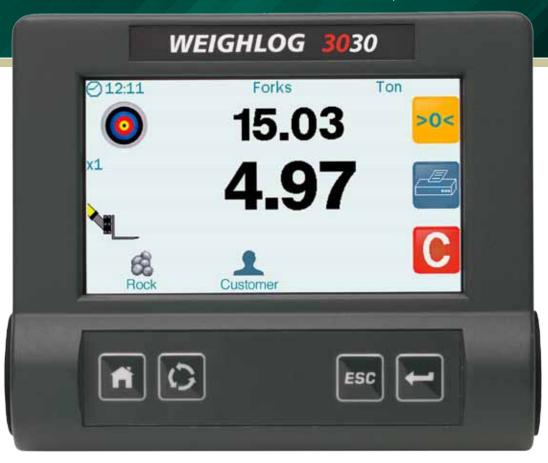

## **DISPLAY FEATURES**

- Easy to use 4.3" color touchscreen display
- Stores up to 30 Customers and 30 Products
- Load on the go, no stopping the machine or bucket
- Data collection via SD card and USB Memory Stick
- Dual Pressure Sensor
- Target loads

- Optional Printing capability with ICP 300 Printer
- Advanced weighing mode for even greater accuracy
- Large display showing bucket load, target load, customer name, material and time of day
- Automatic speed compensated dynamic weighing