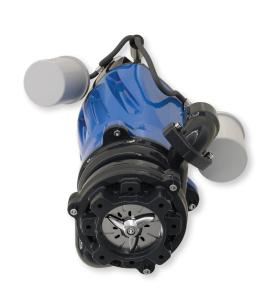

## **RAZOR PERFORMANCE RANGE**

**ZOGT - ZOGP - ZOGV** 

- 1 Plug-n-play cord simplifies service
- 2 Oil-Filled Motor for optimal motor cooling and maximum bearing life
- 3 Stainless steel hardware provides resistance against corrosion to extend pump life
- 4 Simplified hardware requires only one standard tool for service
- 5 Axial Cutter design greatly reduces clogging issues due to troublesome objects
- Available in multiple discharge configurations for simple installation and replacement
- 7 Heavy duty, oil-lubricated bearings extend pump life
- 8 Smooth oversized lifting bail and light weight allows for easy installation by hand or hoist
- Two stage impeller design ideal for pressure sewer applications