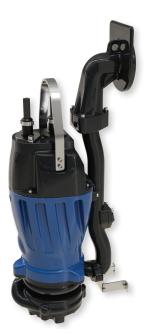

- Patented Axial Cutter: Provides Superior Non-Clogging versus Radial designs
- Light Weight: Designed for ease of installation and service
- Dual Voltage Motor: Optimal cutting torque performance in low voltage situations 208-230V
- Retrofit: Configurations available to retrofit into existing Barnes applications and competitor's grinder installs
- Float and Pressure Switch protection
- Convenient Maintenance: Utilize single tool for service and maintenance
- Non-Overloading: Built to handle varying flows without wear when pump runs with no load
- **Designed for Pressure Sewer:** Unlike non-clog pumps with large discharge sizes, Razor 1.25" discharge is suitable for preconfigured packaged systems and turn key solutions
- Serviceability: Plug-n-Play cord provides easy service without requiring removal of epoxy on conduit

## **RAZOR PERFORMANCE RANGE**

**ZOGT - ZOGP - ZOGV** 

- 1 Plug-n-play cord simplifies service
- 2 Oil-Filled Motor for optimal motor cooling and maximum bearing life
- 3 Stainless steel hardware provides resistance against corrosion to extend pump life
- 4 Simplified hardware requires only one standard tool for service
- 5 Axial Cutter design greatly reduces clogging issues due to troublesome objects
- Available in multiple discharge configurations for simple installation and replacement
- 7 Heavy duty, oil-lubricated bearings extend pump life
- 8 Smooth oversized lifting bail and light weight allows for easy installation by hand or hoist
- Two stage impeller design ideal for pressure sewer applications