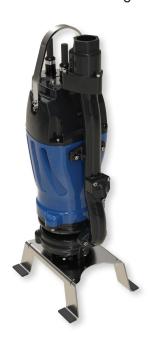

- Patented Axial Cutter: Provides Superior Non-Clogging versus Radial designs
- Light Weight: Designed for ease of installation and service
- Dual Voltage Motor: Optimal cutting torque performance in low voltage situations 208-230V
- Retrofit: Configurations available to retrofit into existing Barnes applications and competitor's grinder installs
- Float and Pressure Switch protection
- Convenient Maintenance: Utilize single tool for service and maintenance
- Non-Overloading: Built to handle varying flows without wear when pump runs with no load
- **Designed for Pressure Sewer:** Unlike non-clog pumps with large discharge sizes, Razor 1.25" discharge is suitable for preconfigured packaged systems and turn key solutions
- Serviceability: Plug-n-Play cord provides easy service without requiring removal of epoxy on conduit

## **RAZOR PERFORMANCE RANGE**

**ZOGT - ZOGP - ZOGV** 

- 1 Plug-n-play cord simplifies service
- 2 Oil-Filled Motor for optimal motor cooling and maximum bearing life
- 3 Stainless steel hardware provides resistance against corrosion to extend pump life
- 4 Simplified hardware requires only one standard tool for service
- 5 Axial Cutter design greatly reduces clogging issues due to troublesome objects
- Available in multiple discharge configurations for simple installation and replacement
- 7 Heavy duty, oil-lubricated bearings extend pump life
- 8 Smooth oversized lifting bail and light weight allows for easy installation by hand or hoist
- Two stage impeller design ideal for pressure sewer applications