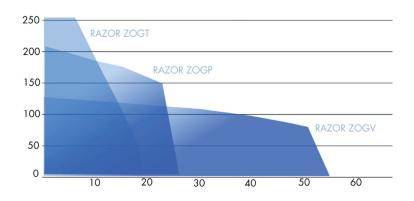

## **RAZOR PERFORMANCE RANGE**

**ZOGT - ZOGP - ZOGV** 

- 1 Plug-n-play cord simplifies service
- 2 Oil-Filled Motor for optimal motor cooling and maximum bearing life
- 3 Stainless steel hardware provides resistance against corrosion to extend pump life
- 4 Simplified hardware requires only one standard tool for service
- 5 Axial Cutter design greatly reduces clogging issues due to troublesome objects
- Available in multiple discharge configurations for simple installation and replacement
- 7 Heavy duty, oil-lubricated bearings extend pump life
- 8 Smooth oversized lifting bail and light weight allows for easy installation by hand or hoist
- Two stage impeller design ideal for pressure sewer applications