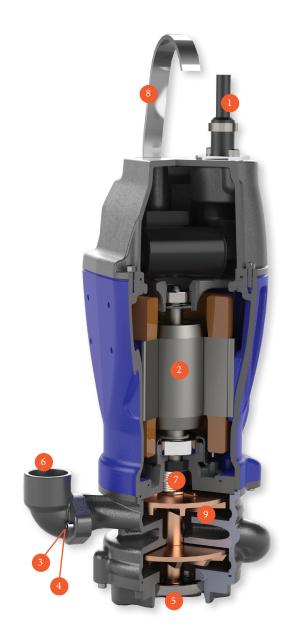

## **RAZOR PERFORMANCE RANGE**

**ZOGT - ZOGP - ZOGV** 

- 1 Plug-n-play cord simplifies service
- 2 Oil-Filled Motor for optimal motor cooling and maximum bearing life
- 3 Stainless steel hardware provides resistance against corrosion to extend pump life
- 4 Simplified hardware requires only one standard tool for service
- 5 Axial Cutter design greatly reduces clogging issues due to troublesome objects
- Available in multiple discharge configurations for simple installation and replacement
- 7 Heavy duty, oil-lubricated bearings extend pump life
- 8 Smooth oversized lifting bail and light weight allows for easy installation by hand or hoist
- Two stage impeller design ideal for pressure sewer applications