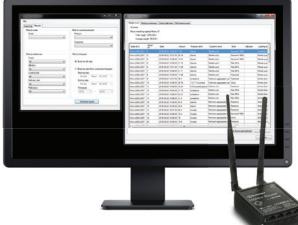

## WIRELESS LOAD REPORTING SOFTWARE

- Wirelessly transfer load information to your Computer or store to the Cloud.
- Automatically sync load records as they are completed from any loader at any location.
- Communicate via WiFi, Mobile 3G, Email, and more.