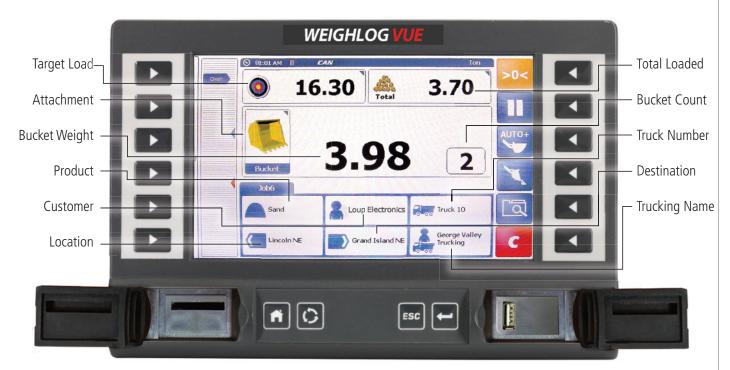

## **DISPLAY FEATURES**

- Easy to use 7" color touchscreen display
- Data collection via SD card and USB Memory Stick
- Wireless Load Reporting via WiFi, Email and 3G.
- Live last bucket tip off at any position
- $\bullet$  Load on the go, no stopping the machine or bucket
- Up to 4 Pressure Sensors

- Target loads
- Optional Printing capability with ICP 300 Printer
- Advanced weighing mode for even greater accuracy
- Large display showing bucket load, target load, customer name, material, time of day and more
- Automatic speed compensated dynamic weighing