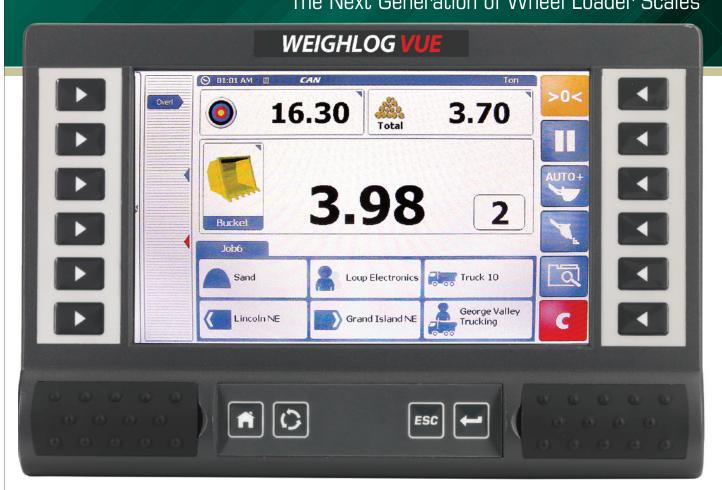

## DUAL PURPOSE SCALE & REVERSE CAMERA While You Lift The Next Generation of Wheel Loader Scales

## **DISPLAY FEATURES**

- Easy to use 7" color touchscreen display
- Data collection via SD card and USB Memory Stick
- Wireless Load Reporting via WiFi, Email and 3G.
- Live last bucket tip off at any position
- $\bullet$  Load on the go, no stopping the machine or bucket
- Up to 4 Pressure Sensors

- Target loads
- Optional Printing capability with ICP 300 Printer
- Advanced weighing mode for even greater accuracy
- Large display showing bucket load, target load, customer name, material, time of day and more
- Automatic speed compensated dynamic weighing